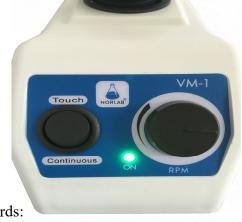

Priced in line with a fixed speed model - You get full variable Speed with touch and continuous control

Speed 1 00 to 2500rpm

Orbit Diameter 3.5mm

**Electrical Supply** Input current 2A

Input voltage 12V DC

Modes of Operation Touch and Continuous

Motor Specification DC Brushless Dimensions 170x100x86mm

Colour White Net Weight 0.6kg Ambient Temperature 5 to 40°C

Standards CE marked and complies with the following standards: