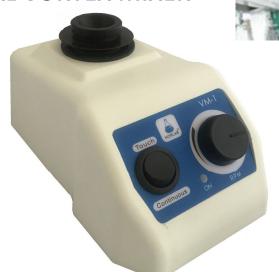

## INTRODUCING THE NORLAB PERSONAL VORTEX MIXER

## ALL THIS YET IT WEIGHS ONLY 600g

Yes a personal Vortex, weighing only 600g. Its low profile and small footprint make it ideal for a crowded modern Lab work bench. It is small yet incredibly stable, without the need for heavy weights to keep it on the bench. Its suction feet Merely adding to that stability.

Priced in line with a fixed speed model - You get full variable Speed with touch and continuous control

Speed 1 00 to 2500rpm

Orbit Diameter 3.5mm

**Electrical Supply** Input current 2A

Input voltage 12V DC

Modes of Operation Touch and Continuous

Motor Specification DC Brushless Dimensions 170x100x86mm

Colour White Net Weight 0.6kg Ambient Temperature 5 to 40°C

Standards CE marked and complies with the following standards: